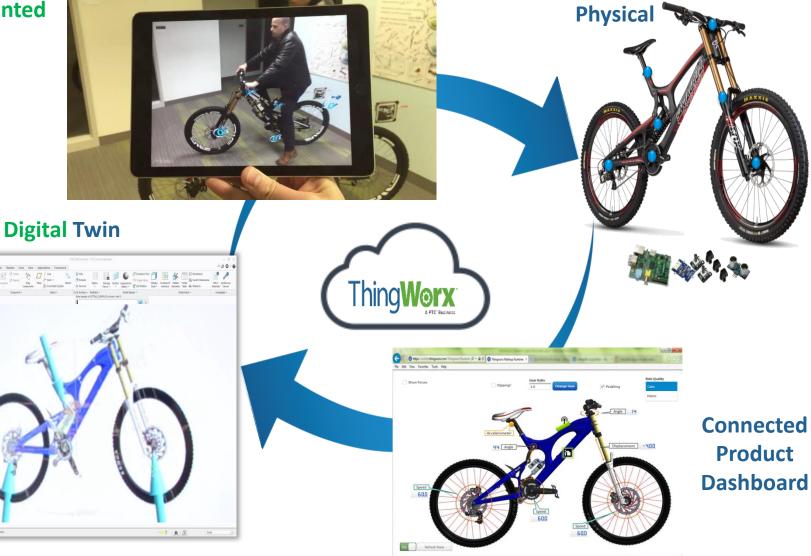

#### Bridging the Digital and Physical Worlds

#### Augmented Reality

■ 0 6 日 n · n · 国 2 · = \*

### Augmented Reality for Service

PTC®

Next-generation technology platforms and enterprise applications

Transforming how customers...

...smart and connected products, operations and systems