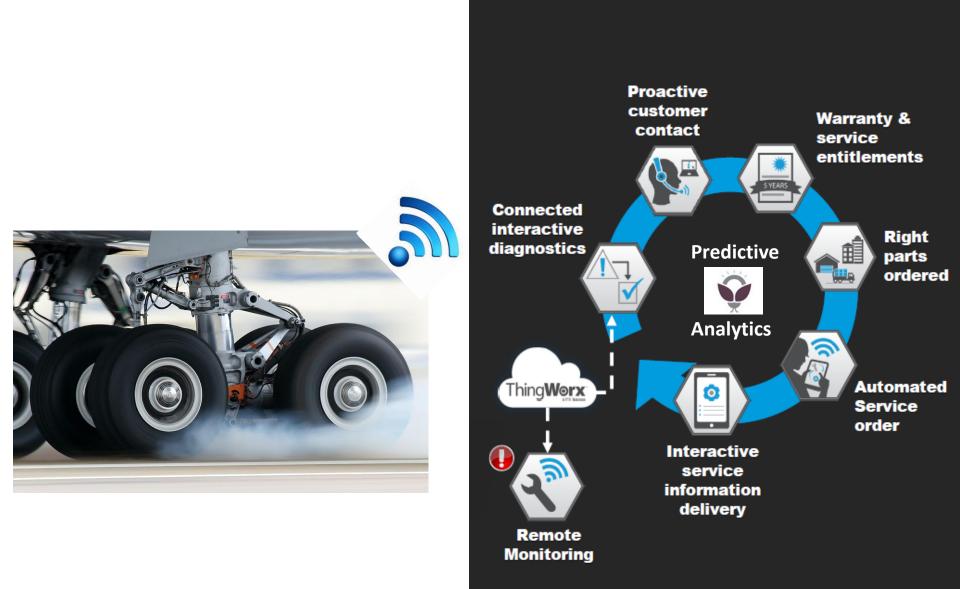

## **Prior engines:**

- 1 KB/Flight
- 30 Parameters measured
- 1 snapshot/flight

# New generation engines:

- 500 GB/Flight
- 5,000 parameters measured
- 1 snapshot/second